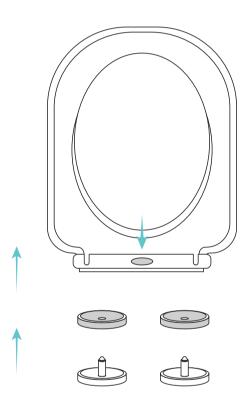

#### 1. Remove Old Hardware

• Push the quick release buttons on your toilet seat and pull up to remove the seat. Remove old cover caps.