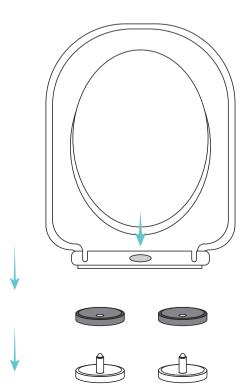

## 2. Install New Hardware

- · Replace old cover caps with new cover caps.
- $\cdot$  Align the seat to the hinges and reattach the seat to the bowl.